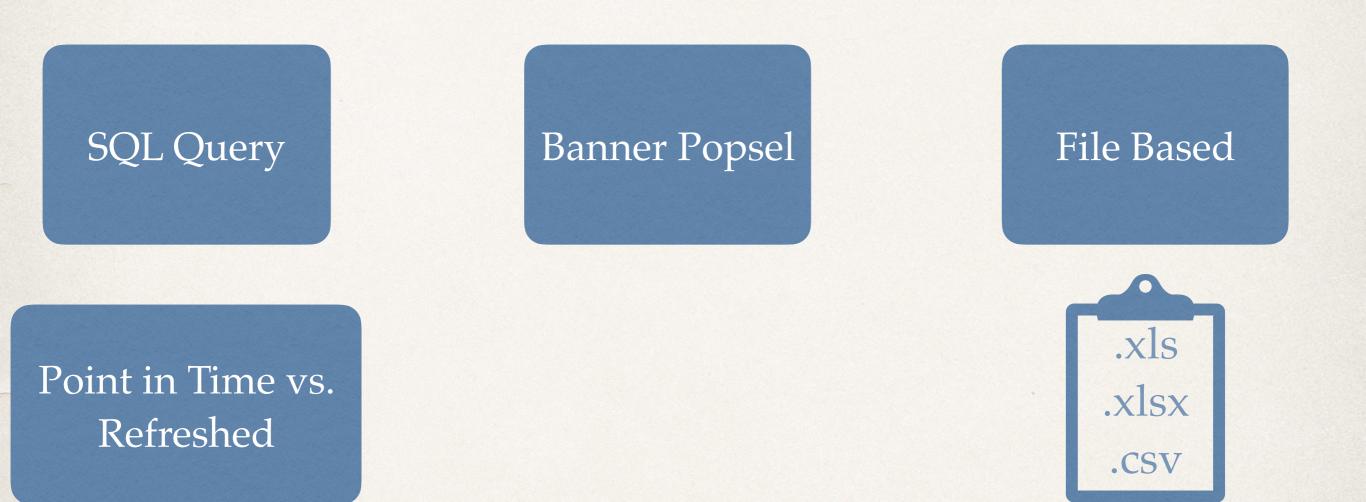

#### **Implementation Questions**

- Who Needs Access?
- What level of access is appropriate?
- Do you need more than one organization?
- Naming conventions for folders, templates, datafields etc.