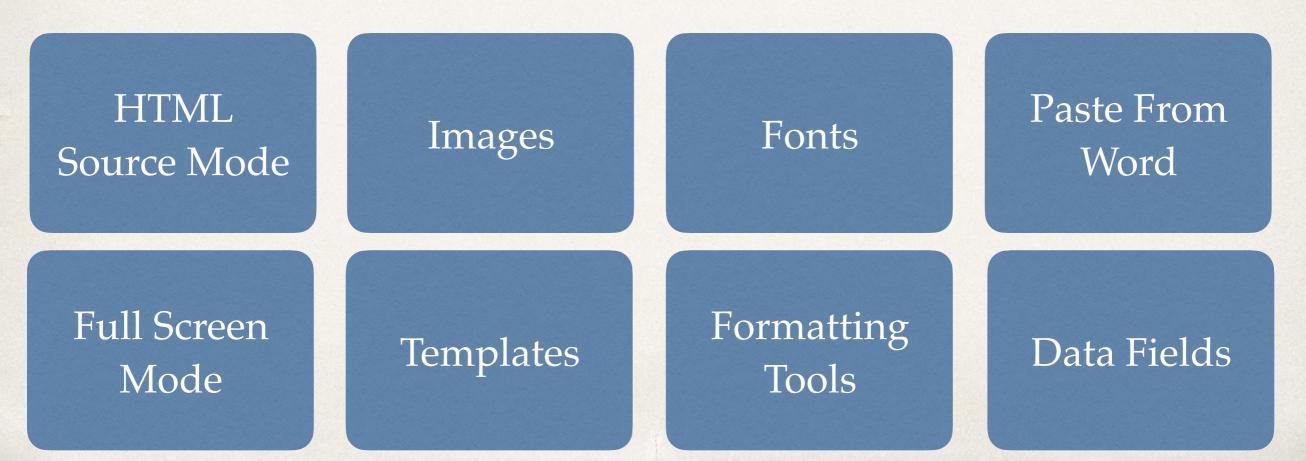

### Embedded Open Source Content Editor - CKEditor <u>https://ckeditor.com/</u>

#### Features: