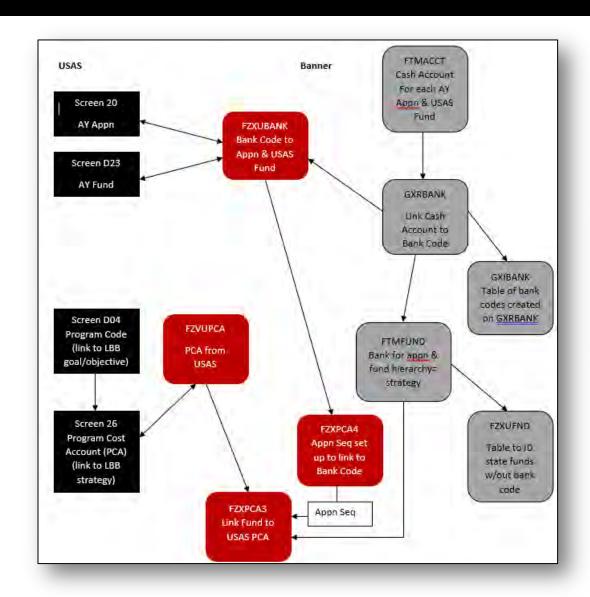

#### USAS Crosswalk Purpose

Enable creation of the USAS document on the USAS maintenance form FZAINVA

Enables Payroll data to be sent to USAS

Enables additional TTU application to populate USAS data to load non-invoice journal vouchers to USAS (piggybacks on FZRUSAS process)

Ensure accurately reporting expenses in Banner and USAS and cash management of the appropriations

Cash accounts and claim on cash accounts are linked to a bank code on GXRBANK

Used for reconciliations of USAS and Banner cash entries

Bank codes for expired appropriations can be reused

## FZXUBNK: Ties a USAS bank code (set up on GXRBANK) to a USAS appropriation and fund

| X I TEXAS TECH UNIVERSITY S | YSTEM | USAS Bank Codes Crosswa | alk Maintenance FZXUBNK 9.3.21 (TTUSPRD) (TTU) | ₽ AE          | DD 🖺 RETRIEVE 📇 RELATED 🔅 TOOLS            |
|-----------------------------|-------|-------------------------|------------------------------------------------|---------------|--------------------------------------------|
| USAS BANK CODES CROSS       | WALK  | MAINTENANCE             |                                                | <b>0</b> s    | rettings 🖁 Insert 🛢 Delete 堶 Copy 👻 Filter |
| Active filters: COAS: T     | 0     | Budget Year: 22 🖨 Cle   | ar All                                         |               | Filter Again X                             |
| COAS *                      |       | Budget Year *           | USAS Bank Code                                 | Appropriation | Fund                                       |
| Ū                           |       | 22                      | A1                                             | 10733         | 0001                                       |
| T                           |       | 22                      | A2                                             | 10733         | 0001                                       |
| T                           |       | 22                      | A3                                             | 10733         | 0001                                       |
| Т                           |       | 22                      | A4                                             | 10733         | 0001                                       |
| Т                           |       | 22                      | B1                                             | 10733         | 0255                                       |
| Т                           |       | 22                      | B2                                             | 10733         | 0255                                       |
| Т                           |       | 22                      | B3                                             | 10733         | 0255                                       |
| T                           |       | 22                      | B4                                             | 10733         | 0255                                       |
| Т                           |       | 22                      | C1                                             | 13009         | 0001                                       |
| Т                           |       | 22                      | C2                                             | 13009         | 0001                                       |
| Т                           |       | 22                      | C3                                             | 13009         | 0001                                       |
| T                           |       | 22                      | D1                                             | 37840         | 0325                                       |
| Т                           |       | 22                      | D2                                             | 13072         | 0001                                       |
| T                           |       | 22                      | D2                                             | 13155         | 0001                                       |
| Т                           |       | 22                      | D3                                             | 13155         | 0001                                       |
| Т                           |       | 22                      | E1                                             | 27734         | 0001                                       |

TTU's Fund Set Up

Banner fund = one appropriation/strategy Appropriation/strategy = multiple funds

FTMFUND record shows appropriation and strategy Appropriation=bank code Strategy=fund level 4

| FUND CODE MAINTENA      |                                              |                                    | Ⅲ ■ O Settings          |                        |
|-------------------------|----------------------------------------------|------------------------------------|-------------------------|------------------------|
| Active filters: Cha     | rt of Accounts: T o Fund: 11B183 o Clear All |                                    |                         | Filter Again           |
| Chart of Accounts *     | T                                            | Financial Manager                  | R00514114 Sloan, Noe    | ≥/ A.                  |
|                         | Active Status                                | Unbilled AR Account                |                         |                        |
| Grant                   | )                                            | Revenue Account                    |                         |                        |
| Proposal                |                                              | Bank                               | E1 TTU Art IX Sec 17 34 | Appropriation/<br>Fund |
| Fund                    | 11B183                                       | Cash Receipt Bank<br>Code          |                         | - Fund                 |
| Title *                 | Veterinary Medicine Art IX Sec 17 3          | Capitalization Fund                | Cap Different or No Cap | +                      |
| Effective Date          | 08/04/2021                                   | Capitalization Equity Account      | •••                     |                        |
| Termination Date        |                                              | Capitalization Fund                |                         |                        |
| Next Change Date        |                                              | Multiple Fund<br>Balance Indicator | (None) +                |                        |
| Expenditure End<br>Date |                                              | Net Asset Subclass                 | 1                       |                        |
|                         | Data Entry                                   | Restriction Indicator              | (None) =                |                        |
| Fund Type *             |                                              | Default Organization               |                         |                        |
|                         | Fund Requires Effort Certification Strategy  | Default Program                    |                         |                        |
| Predecessor Fund        | 11BADA EG 3107 Vet Medicine Art IX Sec1734   | Default Activity                   |                         |                        |
|                         | Fund Requires Effort Allocation              | Default Location                   |                         |                        |

#### FZXUFND: Tells TCC module that funds are a state fund

| USAS FUND COL     | DE CROSSWALK |               |                   |           | Settings                            | nsert ! | Delete | Сору Сору | Y, Filte |
|-------------------|--------------|---------------|-------------------|-----------|-------------------------------------|---------|--------|-----------|----------|
| Active filters:   | COAS: T      | FSYR: 22 🍙    | State FUND: 11B1% | Clear All |                                     |         |        | Filter A  | gain     |
| COAS *            | FSYR *       | State FUI     | (Ď *              |           | Title *                             |         |        |           |          |
| ТТ                | 22           | 11B180        |                   |           | Core Research Support Provost 20 2  | 1       |        |           |          |
| T                 | 22           | 11B181        |                   |           | Core Research Support Fund 22 23    |         |        |           |          |
| T                 | 22           | 11B182        |                   |           | Core Research Support Provost 22 2  | 3       |        |           |          |
| T                 | 22           | 11B183        |                   |           | Veterinary Medicine Art IX Sec 17 3 |         |        |           |          |
| T                 | 22           | 11B184        |                   |           | Academic Sci Bldg Art IX Sec 17 34  |         |        |           |          |
| <b>⋈</b> ◀ 9 of 9 | I K d        | 10 V Per Page | I                 |           |                                     |         |        | Record    | 81 of 85 |

FZVUPCA: defines USAS PCAs. Data must be on this form to link a PCA to a fund or activity code on FZXPCA1 or FZXPCA3.

| PROGRAM COST ACCOUNT  | NT CODE VALIDATION |                                          | Settings . | ♣ Insert | Delete | Copy Copy  | Filte |
|-----------------------|--------------------|------------------------------------------|------------|----------|--------|------------|-------|
| Active filters: COAS: | T O Clear All      |                                          |            |          |        | Filter Aga | ain 8 |
| COAS *                | PCA Code *         | Description *                            |            |          |        |            |       |
| Ī                     | 30722              | TTU Fund 0325 Interest Revenue           |            |          |        |            |       |
| T                     | 30723              | TTU GEER Texas Grant                     |            |          |        |            |       |
| T                     | 30724              | TTU GEER New and Continuing Students     |            |          |        |            |       |
| T                     | 30725              | TTU GEER Upskill and Reskill             |            |          |        |            |       |
| T                     | 30726              | TTU GEER Reporting Modernization         |            |          |        |            |       |
| T                     | 30751              | TTU HEAF                                 |            |          |        |            |       |
| T                     | 30752              | TTU HEAF Disaster Response               |            |          |        |            |       |
| T                     | 30760              | TTU License Plate Scholarship SF         |            |          |        |            |       |
| T                     | 30779              | TTU Texas Grants SF                      |            |          |        |            |       |
| T                     | 30863              | TTU CTR Financial Responsibility PS      |            |          |        |            |       |
| T                     | 30871              | TTU Institutional Enhancement            |            |          |        |            |       |
| Т                     | 30943              | TTU Hill Country Ed Network PS           |            |          |        |            |       |
| T                     | 31052              | TTU Viticulture and Enology Program      |            |          |        |            |       |
| T                     | 31063              | TTU Core Research Support                |            |          |        |            |       |
| T                     | 31071              | TTU Veterinary Medicine                  |            |          |        |            |       |
| T                     | 31072              | TTU Veterinary Medicine Art IX Sec 17 34 |            |          |        |            |       |

 Links Banner HR labor distribution elements (COA and Activity code) to a Program Cost Account and USAS Bank Code

FZXPCA3: links Banner FOAPAL elements to the USAS PCA

This is lookup table for Invoices and Payroll documents for appropriate PCA code to feed to USAS

FZXPCA4 links FOAPAL elements to the correct bank code on FZXUBNK (by appropriation sequence entered on FZXPCA4 and FZXPCA3)

Required if not using Activity Code option