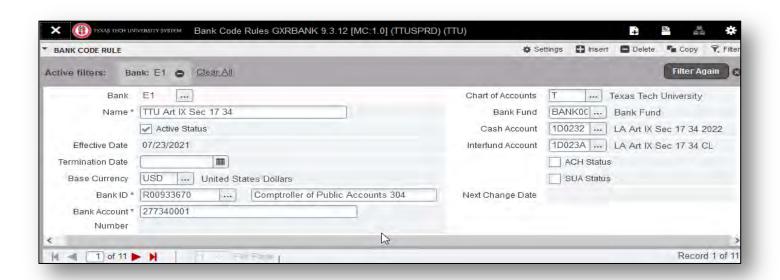

Cash accounts and claim on cash accounts are linked to a bank code on GXRBANK

Used for reconciliations of USAS and Banner cash entries

Bank codes for expired appropriations can be reused

## FZXUBNK: Ties a USAS bank code (set up on GXRBANK) to a USAS appropriation and fund

| X I TEXAS TECH UNIVERSITY S | YSTEM | USAS Bank Codes Crosswa | alk Maintenance FZXUBNK 9.3.21 (TTUSPRD) (TTU) | ₽ AE          | DD 🖺 RETRIEVE 📇 RELATED 🔅 TOOLS            |
|-----------------------------|-------|-------------------------|------------------------------------------------|---------------|--------------------------------------------|
| USAS BANK CODES CROSS       | WALK  | MAINTENANCE             |                                                | <b>0</b> s    | rettings 🖁 Insert 🛢 Delete 堶 Copy 👻 Filter |
| Active filters: COAS: T     | 0     | Budget Year: 22 🖨 Cle   | ar All                                         |               | Filter Again X                             |
| COAS *                      |       | Budget Year *           | USAS Bank Code                                 | Appropriation | Fund                                       |
| Ū                           |       | 22                      | A1                                             | 10733         | 0001                                       |
| T                           |       | 22                      | A2                                             | 10733         | 0001                                       |
| T                           |       | 22                      | A3                                             | 10733         | 0001                                       |
| Т                           |       | 22                      | A4                                             | 10733         | 0001                                       |
| Т                           |       | 22                      | B1                                             | 10733         | 0255                                       |
| Т                           |       | 22                      | B2                                             | 10733         | 0255                                       |
| Т                           |       | 22                      | B3                                             | 10733         | 0255                                       |
| T                           |       | 22                      | B4                                             | 10733         | 0255                                       |
| Т                           |       | 22                      | C1                                             | 13009         | 0001                                       |
| Т                           |       | 22                      | C2                                             | 13009         | 0001                                       |
| Т                           |       | 22                      | C3                                             | 13009         | 0001                                       |
| T                           |       | 22                      | D1                                             | 37840         | 0325                                       |
| Т                           |       | 22                      | D2                                             | 13072         | 0001                                       |
| T                           |       | 22                      | D2                                             | 13155         | 0001                                       |
| Т                           |       | 22                      | D3                                             | 13155         | 0001                                       |
| Т                           |       | 22                      | E1                                             | 27734         | 0001                                       |