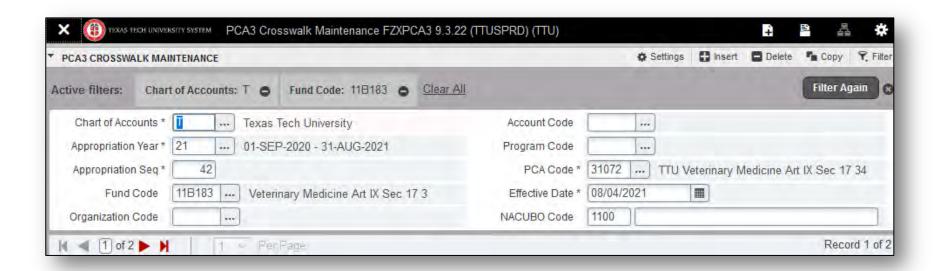

 Links Banner HR labor distribution elements (COA and Activity code) to a Program Cost Account and USAS Bank Code

FZXPCA3: links Banner FOAPAL elements to the USAS PCA

This is lookup table for Invoices and Payroll documents for appropriate PCA code to feed to USAS