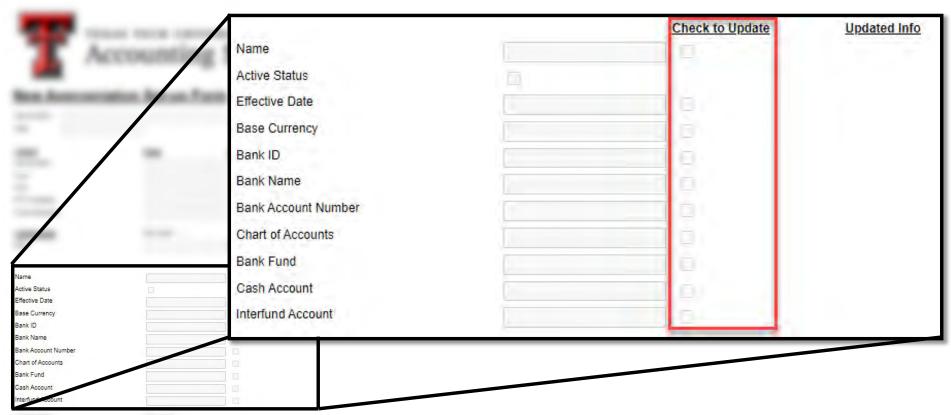

## Dynamic Forms

|                     |             | - Automotive and the second |              |
|---------------------|-------------|-----------------------------|--------------|
| New Appropria       | tion Set-up | <u>Form</u>                 |              |
| Appropriation:      |             |                             |              |
| Date:               |             |                             |              |
| Jake.               |             |                             |              |
| USAS                | Data        | Completed                   | Notes        |
| Appropriation       |             |                             |              |
| Fund                |             |                             |              |
| PCA                 |             |                             |              |
| RTI (if needed)     |             |                             |              |
| Funds Received      |             |                             |              |
|                     |             |                             |              |
| GXRBANK             | Add notes?  |                             |              |
| Bank                |             | TEST                        |              |
|                     |             | 40.000                      |              |
| Vame                |             | Check to Update             | Updated Info |
| Active Status       |             |                             |              |
| ffective Date       |             |                             |              |
| ase Currency        |             |                             |              |
| ank ID              |             |                             |              |
| ank Name            |             |                             |              |
| lank Account Number |             |                             |              |
| Chart of Accounts   |             |                             |              |
| Bank Fund           |             |                             |              |
| Cash Account        |             |                             |              |
| nterfund Account    |             |                             |              |
| menona Account      |             |                             |              |
| FZXUBNK             | Add notes?  |                             |              |
| Bank                |             | Chart of Accounts           |              |
| Budget Year         |             |                             |              |
| Appropriation       |             | Appropriation Fund          |              |
|                     | Add Notes?  |                             |              |
| FTMFUND             | Add Notes?  |                             |              |
| und                 |             |                             |              |
| Chart of Accounts   |             | Data Entry                  |              |
| Active Status       |             | Predecessor Fund            |              |
| Grant               |             | Financial Manager R#        |              |
| Title               |             | Financial Manager Name      |              |
| Effective Date      |             | Bank                        |              |