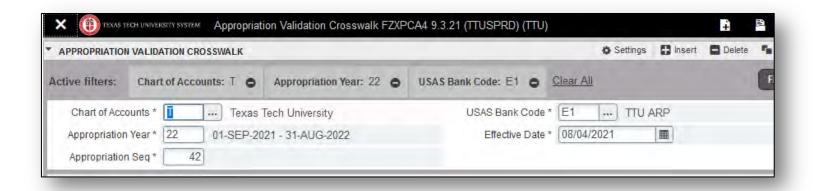

FZXPCA4 links FOAPAL elements to the correct bank code on FZXUBNK (by appropriation sequence entered on FZXPCA4 and FZXPCA3)

Required if not using Activity Code option