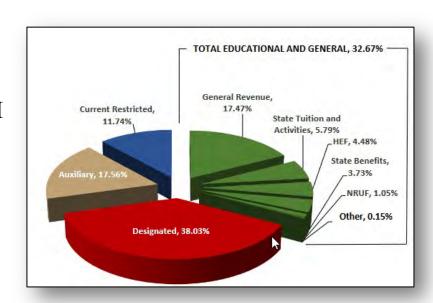

#### FY2022 Budget

- General Revenue Fund \$224M
- General Revenue Fund Dedicated \$64M
- HEAF \$50M
- NRUF \$6.7M
- State Pass Throughs \$1.6M
- Hazelwood \$1.6M
- SB8 Funding \$150M
  - Not included in graph

TTU Operating Budget FY2022