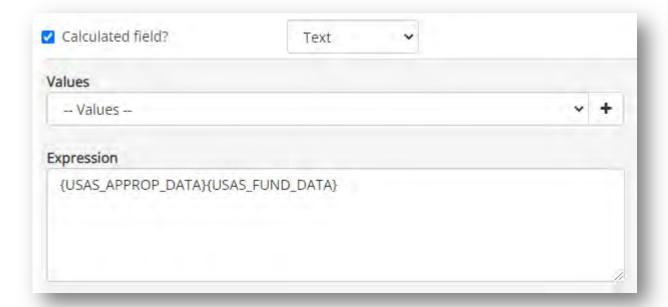

#### Repeated Data

- Banner will allow a user to copy/paste data elements
  - Bank code, PCA, Fund, Chart of Accounts, Budget/Appropriation Year
  - One data element at a time
  - Moving from table to table
- Dynamic Forms will allow fields to be linked
  - "Calculated Field"
  - Populate data in multiple locations when entered once
  - Concatenate functionality
    - Format numbers as Text